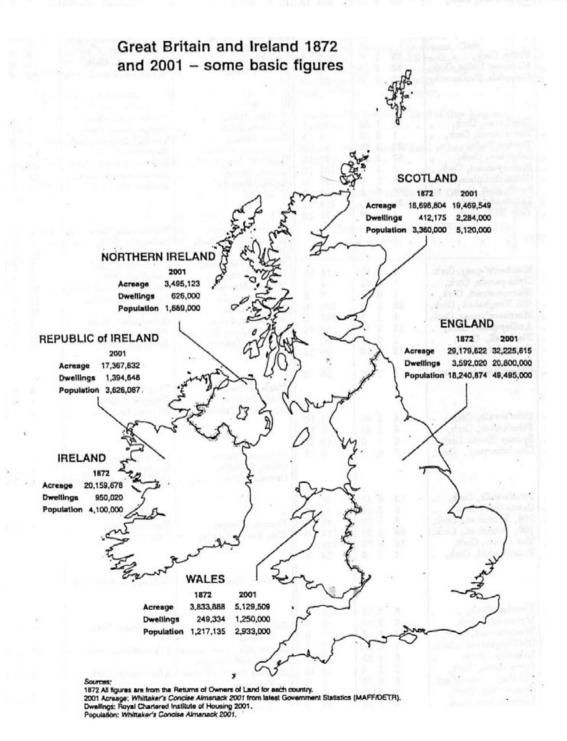

Ironically, it was published to try to prove that the landlords were not as powerful or as wealthy as it seemed!

It came about because the Census of 1861 officially recorded 30,000 landowners in the UK, then including Ireland. This could be interpreted as meaning that this number of people owned about 80 million acres of land. This figure became a great slogan by English radicals and reformers who made hay of this 'fact' and embarrassed the landlords no end. John Bright MP developed the argument to claim that 140 people owned half of England. The issue become a political hot potato. Also, the reformers were annoyed that attempts at an English Land Registry failed because of lack of co-operation by landowners. Land then represented political and social power and it was becoming intolerable that a handful, relatively speaking, of people monopolised it.

The 30,000 figure was not strictly true because not every landowner had formally described himself as a landowner in the census. Several other descriptions were used. The landlords knew this and they decided that they would take away the reformers' argument by proving that the figure was wrong and that there were in fact a lot more landowners and therefore they were not as powerful, as rich or as monopolistic a group as they were painted. They proved the figure technically wrong by arranging for the publication of this Return but it also proved that the substance of the reformers' arguments was correct - a relatively small number of people owned an overwhelming proportion of the land. All the extra owners that appeared in the Return were not significant landowners at all.