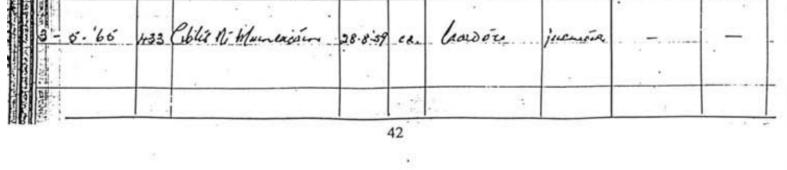

The information is laid out in columns beginning with the date of entry; the number allocated on the register; the pupil's name; their date of birth; their religion; their townland; their father's occupation; the name of any other school they had attended.