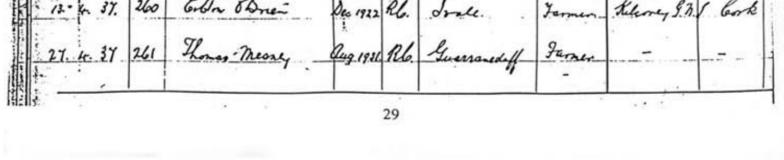

The information is laid out in columns beginning with the date of entry; the number allocated on the register; the pupil's name; their date of birth; their religion; their townland; their father's occupation; the name of any other school they had attended.