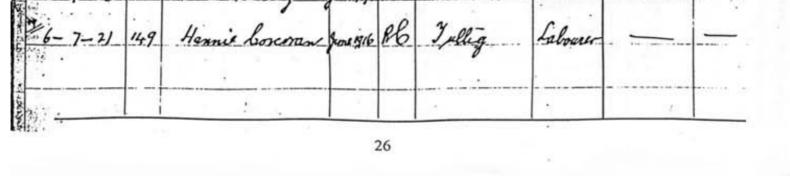

The information is laid out in columns beginning with the date of entry; the number allocated on the register; the pupil's name; their date of birth; their religion; their townland; their father's occupation; the name of any other school they had attended.