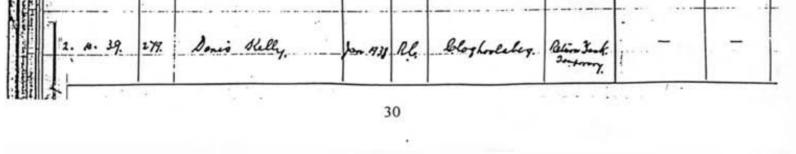

The information is laid out in columns beginning with the date of entry; the number allocated on the register; the pupil's name; their date of birth; their religion; their townland; their father's occupation; the name of any other school they had attended.