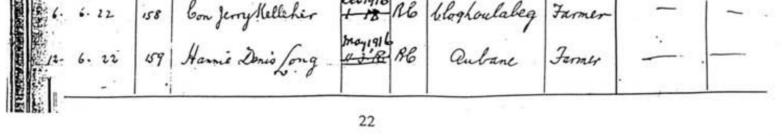

The information is laid out in columns beginning with the date of entry; the number allocated on the register; the pupil's name; their date of birth; their religion; their townland; their father's occupation; the name of any other school they had attended.