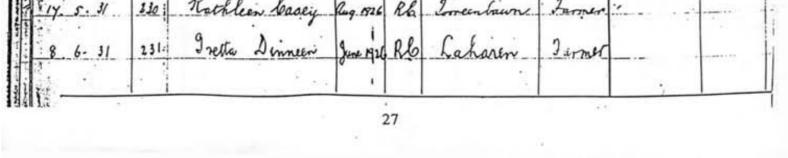

The information is laid out in columns beginning with the date of entry; the number allocated on the register; the pupil's name; their date of birth; their religion; their townland; their father's occupation; the name of any other school they had attended.