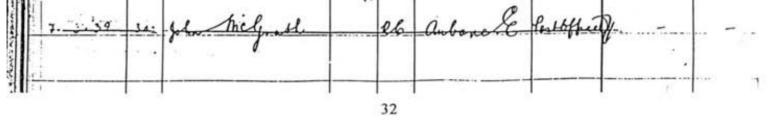

The information is laid out in columns beginning with the date of entry; the number allocated on the register; the pupil's name; their date of birth; their religion; their townland; their father's occupation; the name of any other school they had attended.